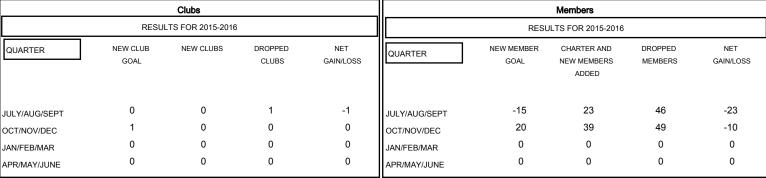

### GOALS AND ACTUAL NEW CLUBS CUMULATIVE

| DROPPED CLUBS: 1 |    |
|------------------|----|
| DROPPED MEMBERS  |    |
| DECEASED         | 10 |
| CLUB CANCELLED   | 0  |
| OTHER            | 85 |
| TOTAL            | 95 |

| 24 CLUBS OF 52 ADDED 1 OR MORE<br>NEW MEMBERS | GENDER DISTRII<br>MALE<br>FEMALE | BUTION<br>967 (66.64%)<br>484 (33.36%) |     |
|-----------------------------------------------|----------------------------------|----------------------------------------|-----|
| CLICK HERE FOR HEALTH ASSESSMENT DATA         | FAMILY UNIT MEMBERS              | }                                      | 404 |