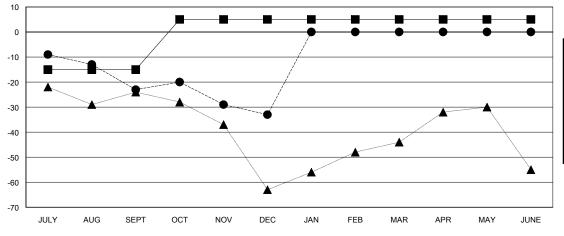

#### GOALS AND ACTUAL MEMBERS CUMULATIVE

| -■- CURRENT YEAR GOALS FOR NEV | ٧ |
|--------------------------------|---|
| MEMBERS                        |   |

CURRENT YEAR ACTUAL MEMBERS

- ▲ - LAST YEAR ACTUAL MEMBERS